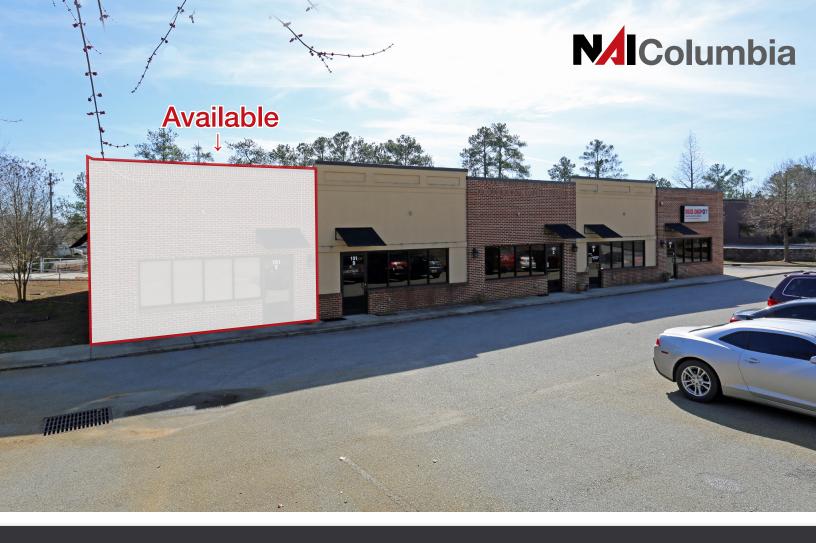

## 101 Ballentine Park Road, Suite E

Irmo, SC

807 Gervais Street, Suite 200 Columbia, South Carolina 29201 +1 803.254.0100

www.naicolumbia.com

Thomas Wyatt +1 803 744 9856 twyatt@naicolumbia.com

THE INFORMATION CONTAINED HEREIN HAS BEEN GIVEN TO US BY THE OWNER OF THE PROPERTY OR OTHER SOURCES WE DEEM RELIABLE. WE HAVE NO REASON TO DOUBT ITS ACCURACY, BUT WE DO NOT GUARANTEE IT. ALL INFORMATION SHOULD BE VERIFIED PRIOR TO PURCHASE OR LEASE.

- Self contained condo for office or retail use
- ±1,200 SF
- Just off of a busy intersection and near a new apartment development
- Other users include office and pet groomer

Traffic Counts: Dutch Fork Road at Dreher Shoals Road (Station 145) 23,500 VPD