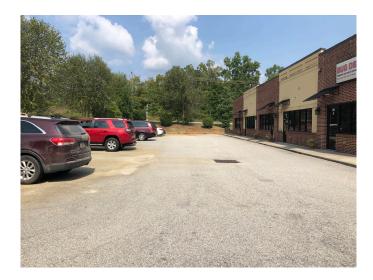

and near a new apartment development
- Other users include office and pet groomer

Traffic Counts: Dutch Fork Road at Dreher Shoals Road (Station 145) 23,500 VPD

Dreher Shoals Road (Station 203) 14,600 VPD

| Demographics:                                  | <u>1-Mile</u> | <u>3-Mile</u> | <u>5-Mile</u> |
|------------------------------------------------|---------------|---------------|---------------|
| Population: Households: Avg. Household Income: | 2,664         | 28,263        | 60,264        |
|                                                | 951           | 10,012        | 21,991        |
|                                                | \$122,330     | \$112,140     | \$108,841     |

Lease rate: \$13 SF/NNN

## **PROPERTY** Photos

101 Ballentine Park Road

## **N**AlColumbia













807 Gervais Street, Suite 200 Columbia, South Carolina 29201 +1 803.254.0100

Thomas Wyatt +1 803 744 9856 twyatt@naicolumbia.com