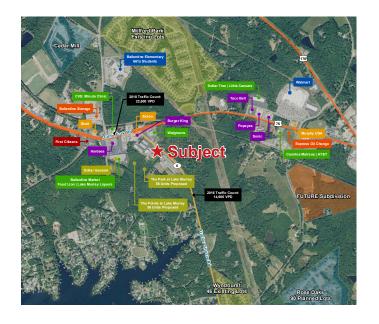

- Self contained condo for office or retail use
- ±1,200 SF
- Just off of a busy intersection and near a new apartment development
- Other users include office and pet groomer

Traffic Counts: Dutch Fork Road at Dreher Shoals Road (Station 145) 23,500 VPD

Dreher Shoals Road (Station 203) 14,600 VPD

| Demographics:                                  | <u>1-Mile</u> | <u>3-Mile</u> | <u>5-Mile</u> |
|------------------------------------------------|---------------|---------------|---------------|
| Population: Households: Avg. Household Income: | 2,664         | 28,263        | 60,264        |
|                                                | 951           | 10,012        | 21,991        |
|                                                | \$122,330     | \$112,140     | \$108,841     |